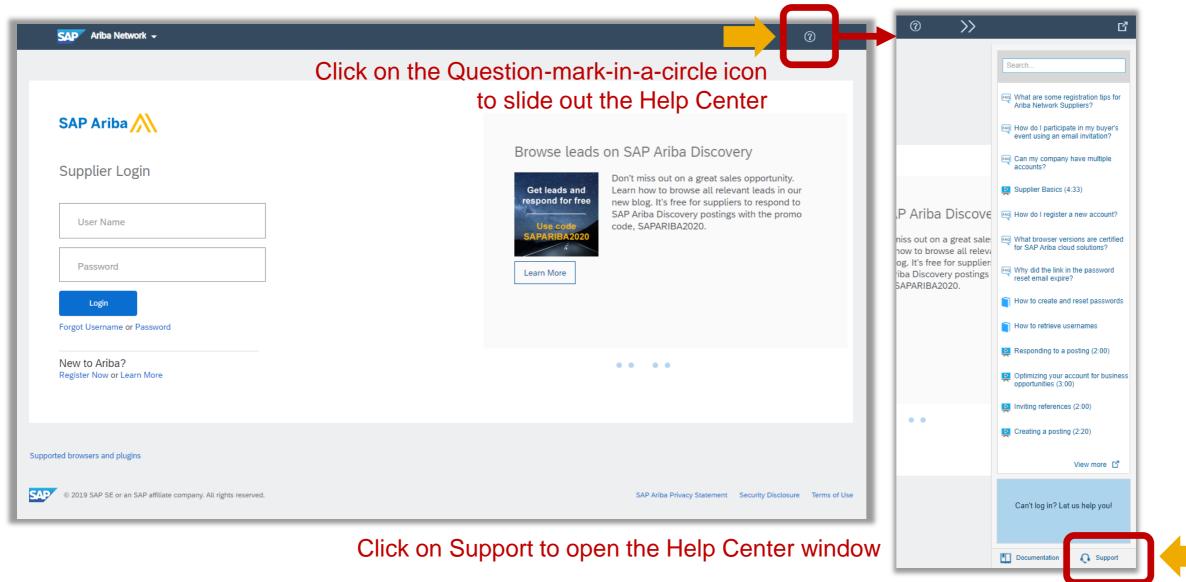

## To access Ariba Customer Support, go to <a href="https://service.ariba.com/Supplier.aw/">https://service.ariba.com/Supplier.aw/</a>

For Phone Support, input into the "I need help with" field, then click Search, then click "Something else". Click on "Get help by phone", then complete and Submit the webform to receive a call back.