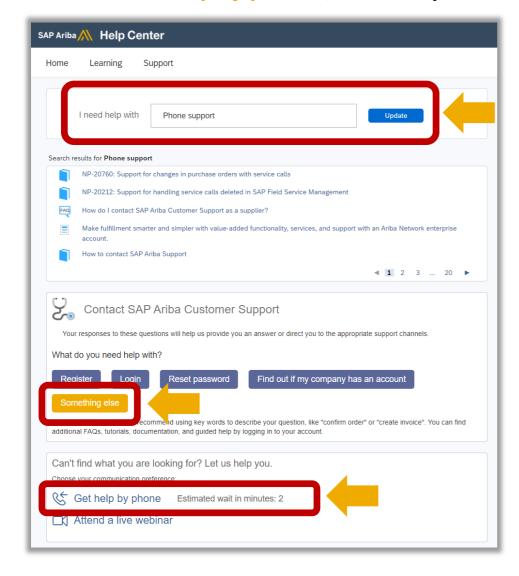

## To access Ariba Customer Support, go to <a href="https://service.ariba.com/Supplier.aw/">https://service.ariba.com/Supplier.aw/</a>

For Phone Support, input into the "I need help with" field, then click Search, then click "Something else". Click on "Get help by phone", then complete and Submit the webform to receive a call back.