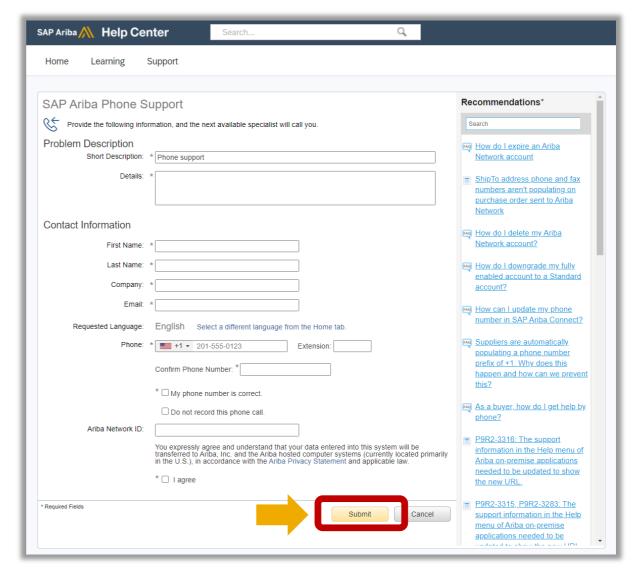

## To access Ariba Customer Support, go to <a href="https://service.ariba.com/Supplier.aw/">https://service.ariba.com/Supplier.aw/</a>

For Phone Support, input into the "I need help with" field, then click Search, then click "Something else". Click on "Get help by phone", then complete and Submit the webform to receive a call back.